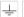

#### Application

Wall mount luminaire is designed to use for outdoor applications such as walkways, wall illumination, safety applications, etc.

### Specification

Housing Die-cast aluminium **Finishing** Powder coated in white Lens Prismatic polycarbonate Gasket Silicone rubber Dimension 82x82x74 mm. **Cut Out** 77x77x80 mm. Mounting Recessed in block out made of polypropylene