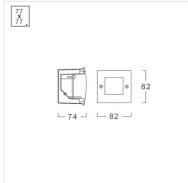

Power 1W LED Module **Light Source** Colour Temperature 3000/5700K **Luminaire Output** 75/85 lm

**Beam Angle** Symmetrical wide beam **Control Gear** Separate magnetic transformer

**Power Supply** 220VAC,50Hz