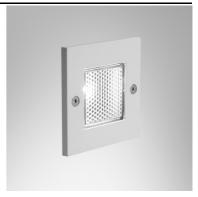

### Specification

Housing Die-cast aluminium **Finishing** Powder coated in white Lens Prismatic polycarbonate Gasket Silicone rubber Dimension 82x82x74 mm. **Cut Out** 77x77x80 mm. Mounting Recessed in block out made of polypropylene